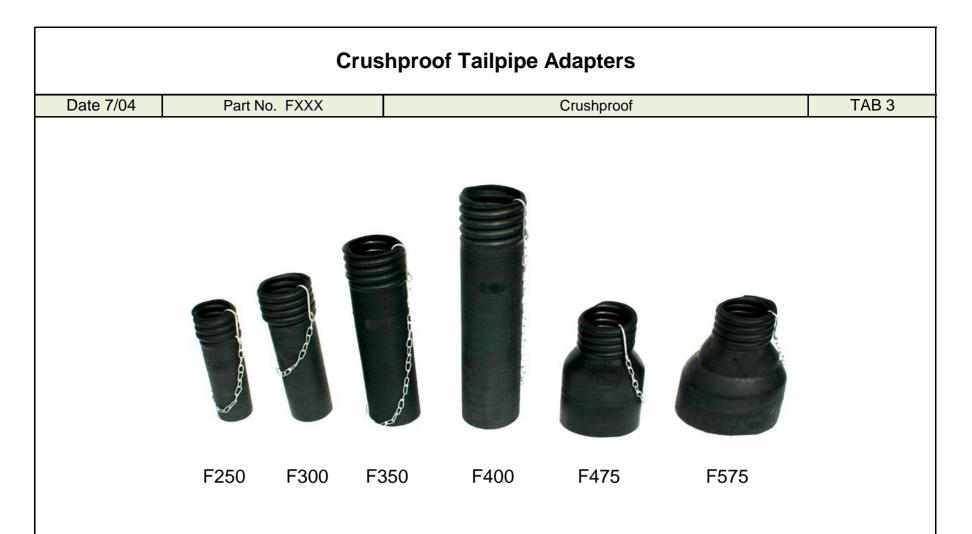

Crushproof offers a complete line of accessory items that are designed to make your exhaust system safe and easy to use and prolong the life of the hose. No system is complete without a tailpipe adapter.

Hook and chain holds the tailpipe adapter in place and protects the hose and tailpipe. Always select an adapter with at least 1/2" diameter clearance around the tailpipe.

### STRAIGHT Tailpipe Adapters with Hook & Chain:

| Model | A (I.D.) | В     | С      | Tailpipe | Fits Tailpipe O.D. | Fits Hose Size     |
|-------|----------|-------|--------|----------|--------------------|--------------------|
| F250  | 2 ¼"     | 10"   | 3"     | Single   | Up to 2"           | 2", 2½" or 3"      |
| F300  | 3"       | 12"   | 3 3⁄4" | Single   | Up to 21/2"        | 21/2", 3" or 31/2" |
| F350  | 3 ½"     | 15 ½" | 4 ¼"   | Single   | Up to 3"           | 31⁄2" or 4"        |
| F400  | 4"       | 18 ¾" | 4 1⁄2" | Single   | Up to 31/2"        | 3 ½" or 4"         |

#### **OVAL Tailpipe Adapters with Hook & Chain:**

|   | Model | A (I.D.)    | В   | С  | Tailpipe | Fits Tailpipe O.D. | Fits Hose Size |
|---|-------|-------------|-----|----|----------|--------------------|----------------|
|   | F475  | 3" x 6"     | 10" | 4" | Dual     | Twin up to 2"      | 3" or 4"       |
| 3 | F575  | 3.5" x 8.5" | 10" | 4" | Dual     | Twin up to 3"      | 3" or 4"       |