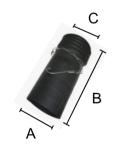

### STRAIGHT Tailpipe Adapters with Hook & Chain:

| Model | A (I.D.) | В     | С      | Tailpipe | Fits Tailpipe O.D. | Fits Hose Size     |
|-------|----------|-------|--------|----------|--------------------|--------------------|
| F250  | 2 ¼"     | 10"   | 3"     | Single   | Up to 2"           | 2", 2½" or 3"      |
| F300  | 3"       | 12"   | 3 3⁄4" | Single   | Up to 21/2"        | 21/2", 3" or 31/2" |
| F350  | 3 ½"     | 15 ½" | 4 ¼"   | Single   | Up to 3"           | 31⁄2" or 4"        |
| F400  | 4"       | 18 ¾" | 4 1⁄2" | Single   | Up to 31/2"        | 3 ½" or 4"         |

#### **OVAL Tailpipe Adapters with Hook & Chain:**

|   | Model | A (I.D.)    | В   | С  | Tailpipe | Fits Tailpipe O.D. | Fits Hose Size |
|---|-------|-------------|-----|----|----------|--------------------|----------------|
|   | F475  | 3" x 6"     | 10" | 4" | Dual     | Twin up to 2"      | 3" or 4"       |
| 3 | F575  | 3.5" x 8.5" | 10" | 4" | Dual     | Twin up to 3"      | 3" or 4"       |