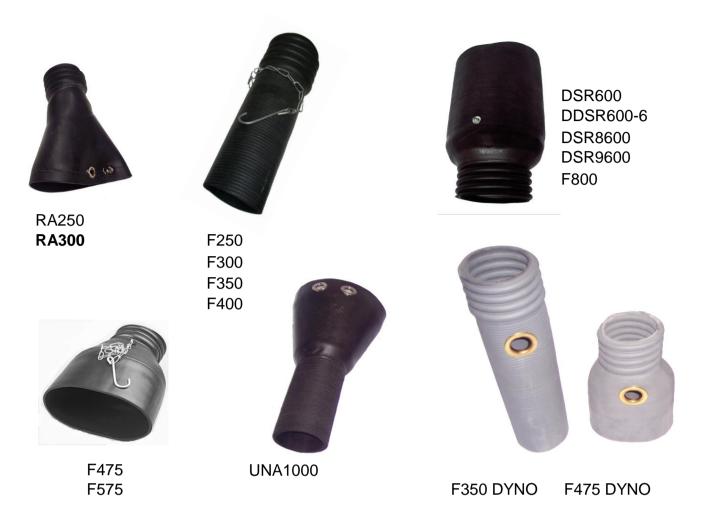

## **Tailpipe Adapter Options:**

| F250     | Straight Tailpipe Adapter w/ Hook & Chain for 2" Tailpipe using 2", 2½" or 3" Hose   |
|----------|--------------------------------------------------------------------------------------|
| F300     | Straight Tailpipe Adapter w/ Hook & Chain for 2½" Tailpipe using 2½", 3" or 3½" Hose |
| F350     | Straight Tailpipe Adapter w/ Hook & Chain for 3" Tailpipe using 3½" or 4" Hose       |
| F350DYNO | DYNO Adapter: 31/2" ID for use with 3" or smaller Tailpipes                          |
| F400     | Straight Tailpipe Adapter w/ Hook & Chain for 3½" Tailpipe using 3½" or 4" Hose      |
| F475     | Oval Tailpipe Adapter (3" x 6" Oval) w/ Hook & Chain for use with 3" or 4" Hose      |
| F475DYNO | DYNO Adapter: 3" x 6" oval accommodates twin 2" Tailpipes                            |
| F575     | Oval Tailpipe Adapter (3.5" x 8.5" Oval) w/ Hook & Chain for use with 3" or 4" Hose  |
| F675     | Wide Adapter (3" x 11" Oval) for use with 3" or 4" Hose. For 2010 Acura TL models    |
| F800-4   | Vertical Diesel Stack Adapter for Stacks up to 7½" using 4" Hose                     |
| RA250    | Bell w/ Snaps - 2 1/2" Hose                                                          |
| RA300    | Bell w/ Snaps - 3" Hose                                                              |
| UNA1000  | Straight Adapter for Uni-hose                                                        |
| TPA3000  | Small Y-ASSY for dual exhaust vehicles with a spread of less than 24"                |
| DSR600   | Vertical Diesel Stack Adapter for Stacks up 5½" using 4" or 5" Hose                  |
| DSR600-6 | Vertical Diesel Stack Adapter for Stacks up 5½" using 6" Hose                        |
| DSR8600  | Vertical Diesel Stack Adapter for Stacks up 7½" using 5" or 6" Hose                  |
| DSR9600  | Vertical Diesel Stack Adapter. Fits 8.5" OD stacks or smaller for use w/ ACT600 hose |